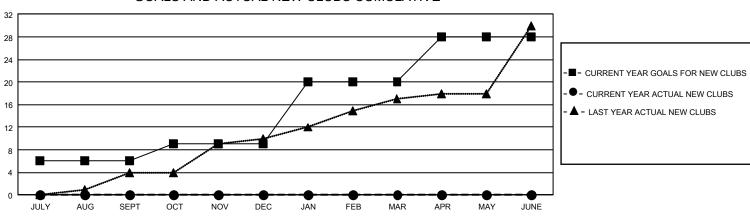

## GAT MONTHLY MEMBERSHIP PROGRESS REPORT

GMT Constitutional Area 3, Group D

REPORT DOES NOT INCLUDE CLUBS IN UNDISTRICTED AREAS.

| Clubs                 |               |           |               | Members               |                          |                         |                                                    |
|-----------------------|---------------|-----------|---------------|-----------------------|--------------------------|-------------------------|----------------------------------------------------|
| RESULTS FOR 2024-2025 |               |           |               | RESULTS FOR 2024-2025 |                          |                         |                                                    |
| QUARTER               | NEW CLUB GOAL | NEW CLUBS | DROPPED CLUBS |                       | EMBER GROWTH NET<br>GOAL | MEMBER GROWTH<br>ACTUAL | DROPPED MEMBERS<br>ACTUAL (including<br>transfers) |
| JULY/AUG/SEPT         | - 18          | 0         | 6             | JULY/AUG/SEPT         | - 429                    | 192                     | 212                                                |
| OCT/NOV/DEC           | 9             | 0         | 0             | OCT/NOV/DEC           | 469                      | 0                       | 0                                                  |
| JAN/FEB/MAR           | 33            | 0         | 0             | JAN/FEB/MAR           | 437                      | 0                       | 0                                                  |
| APR/MAY/JUNE          | 24            | 0         | 0             | APR/MAY/JUNE          | 445                      | 0                       | 0                                                  |

## GOALS AND ACTUAL NEW CLUBS CUMULATIVE

| DROPPED CLUBS: 6 |           | 74 CLUBS OF 765 ADDED 1 OR<br>MORE NEW MEMBERS | GENDER DISTRIBUTION                  |                |  |
|------------------|-----------|------------------------------------------------|--------------------------------------|----------------|--|
|                  |           |                                                | MALE                                 | 6,806 (45.48%) |  |
|                  |           |                                                | FEMALE                               | 8,158 (54.51%) |  |
| DROPPED MEMBERS  |           |                                                | NON BINARY                           | 1 (0.01%)      |  |
| DECEASED         | 10        |                                                | PREFER NOT TO ANSWER                 | 1 (0.01%)      |  |
| CLUB CANCELLED   | 72<br>129 | CLICK HERE FOR                                 | TOTAL FAMILY UNIT MEMBERS 4,943      |                |  |
| TOTAL            | 211       | CUMULATIVE MEMBERSHIP<br>DATA                  | FAMILY MEMBERS PAYING HALF DUES 2,82 |                |  |