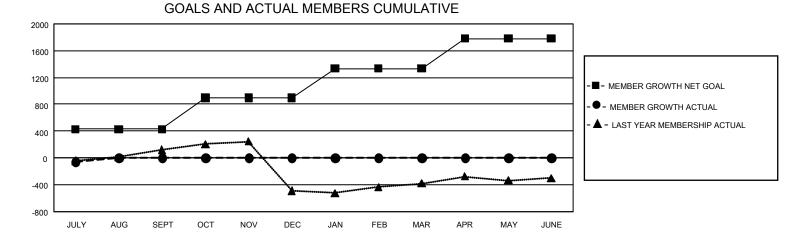

## GAT MONTHLY MEMBERSHIP PROGRESS REPORT

GMT Constitutional Area 3, Group D

REPORT DOES NOT INCLUDE CLUBS IN UNDISTRICTED AREAS.

| Clubs                 |               |           |               | Members               |                          |                         |                                                    |
|-----------------------|---------------|-----------|---------------|-----------------------|--------------------------|-------------------------|----------------------------------------------------|
| RESULTS FOR 2024-2025 |               |           |               | RESULTS FOR 2024-2025 |                          |                         |                                                    |
| QUARTER               | NEW CLUB GOAL | NEW CLUBS | DROPPED CLUBS |                       | EMBER GROWTH NET<br>GOAL | MEMBER GROWTH<br>ACTUAL | DROPPED MEMBERS<br>ACTUAL (including<br>transfers) |
| JULY/AUG/SEPT         | - 18          | 0         | 6             | JULY/AUG/SEPT         | - 429                    | 192                     | 212                                                |
| OCT/NOV/DEC           | 9             | 0         | 0             | OCT/NOV/DEC           | 469                      | 0                       | 0                                                  |
| JAN/FEB/MAR           | 33            | 0         | 0             | JAN/FEB/MAR           | 437                      | 0                       | 0                                                  |
| APR/MAY/JUNE          | 24            | 0         | 0             | APR/MAY/JUNE          | 445                      | 0                       | 0                                                  |

## GOALS AND ACTUAL NEW CLUBS CUMULATIVE

| DROPPED CLUBS: 6 |           | 74 CLUBS OF 765 ADDED 1 OR<br>MORE NEW MEMBERS | GENDER DISTRIBUTION                  |                |  |
|------------------|-----------|------------------------------------------------|--------------------------------------|----------------|--|
|                  |           |                                                | MALE                                 | 6,806 (45.48%) |  |
|                  |           |                                                | FEMALE                               | 8,158 (54.51%) |  |
| DROPPED MEMBERS  |           |                                                | NON BINARY                           | 1 (0.01%)      |  |
| DECEASED         | 10        |                                                | PREFER NOT TO ANSWER                 | 1 (0.01%)      |  |
| CLUB CANCELLED   | 72<br>129 | CLICK HERE FOR                                 | TOTAL FAMILY UNIT MEMBERS 4,943      |                |  |
| TOTAL            | 211       | CUMULATIVE MEMBERSHIP<br>DATA                  | FAMILY MEMBERS PAYING HALF DUES 2,82 |                |  |